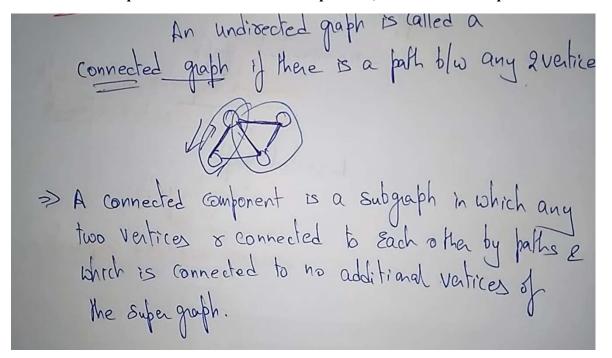

| Design and Analysis of Algorithms            |
| Class / Semester       | IV SEM                                       |
| Section                | A-SECTION                                    |
| Name of the Department | CSE-CYBER SECURITY                           |
| Employee ID            | IARE11023                                    |
| Employee Name          | Dr K RAJENDRA PRASAD                         |
| Topic Covered          | connected components, biconnected components |
| Course Outcome/s       | Find the connected components of the graphs. |
| Handout Number         | 25                                           |
| Date                   | 27 March, 2023                               |

## Content about topic covered: Connected components, Biconnected components



## Algorithm for connected-components