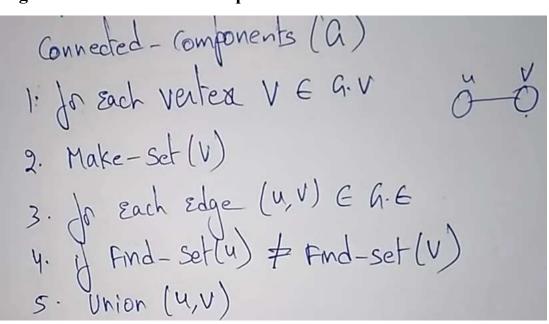

|
| Class / Semester       | IV SEM                                       |
| Section                | A-SECTION                                    |
| Name of the Department | CSE-CYBER SECURITY                           |
| Employee ID            | IARE11023                                    |
| Employee Name          | Dr K RAJENDRA PRASAD                         |
| Topic Covered          | connected components, biconnected components |
| Course Outcome/s       | Find the connected components of the graphs. |
| Handout Number         | 25                                           |
| Date                   | 27 March, 2023                               |

## Content about topic covered: Connected components, Biconnected components



## Algorithm for connected-components