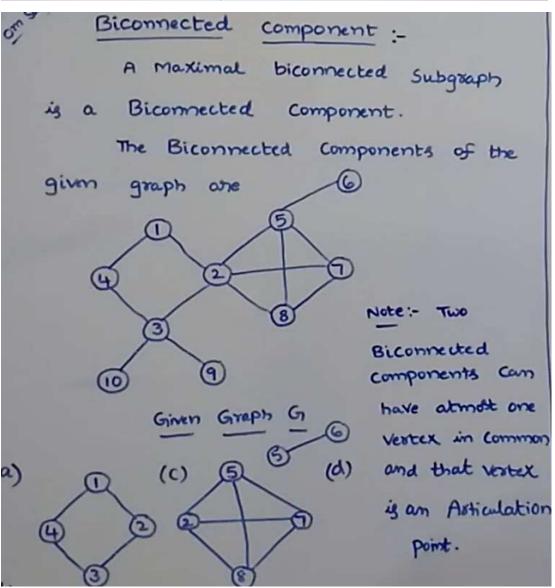

|
| Class / Semester       | IV SEM                                       |
| Section                | A-SECTION                                    |
| Name of the Department | CSE-CYBER SECURITY                           |
| Employee ID            | IARE11023                                    |
| Employee Name          | Dr K RAJENDRA PRASAD                         |
| Topic Covered          | connected components, biconnected components |
| Course Outcome/s       | Find the connected components of the graphs. |
| Handout Number         | 25                                           |
| Date                   | 27 March, 2023                               |

## Content about topic covered: Connected components, Biconnected components



## Algorithm for connected-components