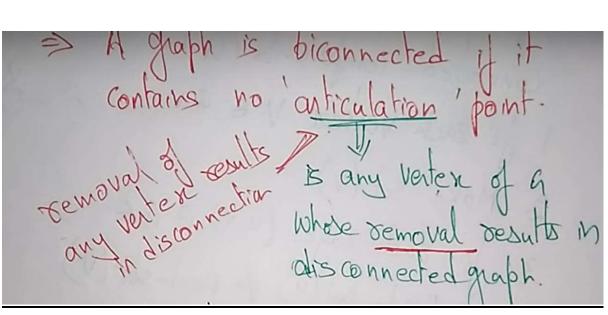

|
| Class / Semester       | IV SEM                                       |
| Section                | A-SECTION                                    |
| Name of the Department | CSE-CYBER SECURITY                           |
| Employee ID            | IARE11023                                    |
| Employee Name          | Dr K RAJENDRA PRASAD                         |
| Topic Covered          | connected components, biconnected components |
| Course Outcome/s       | Find the connected components of the graphs. |
| Handout Number         | 25                                           |
| Date                   | 27 March, 2023                               |

## Content about topic covered: Connected components, Biconnected components



## Algorithm for connected-components